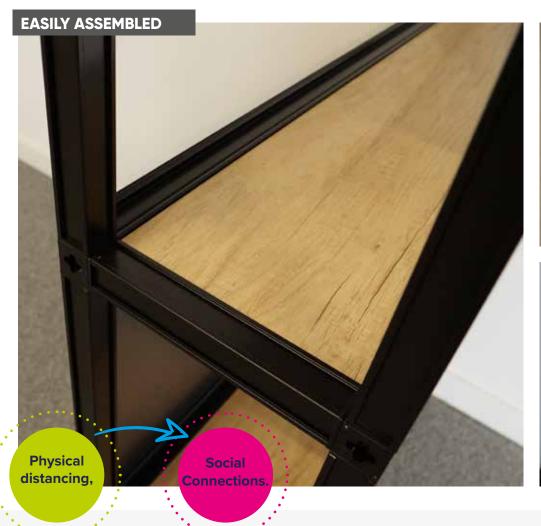

#### Why choose CV Ready?

- · No tools required
- · Quick and easy to build
- Modular and reconfigurable
- Fast delivery
- · Easy self-build or install service
- Rental options available