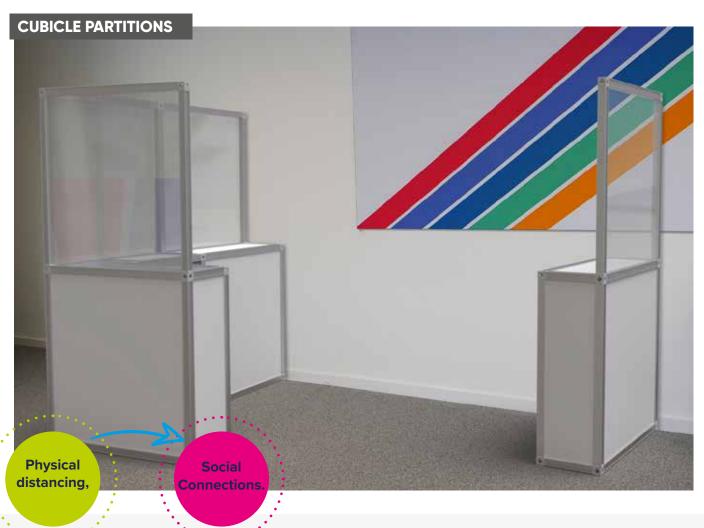

- Self-build desk partitions
- Flexible walls and partitions
- Temporary office cubicles
- Modular room dividers
- Versatile shelving units
- Functional storage areas

#### Why choose CV Ready?

- · No tools required
- · Quick and easy to build
- Modular and reconfigurable
- Fast delivery
- · Easy self-build or install service
- Rental options available