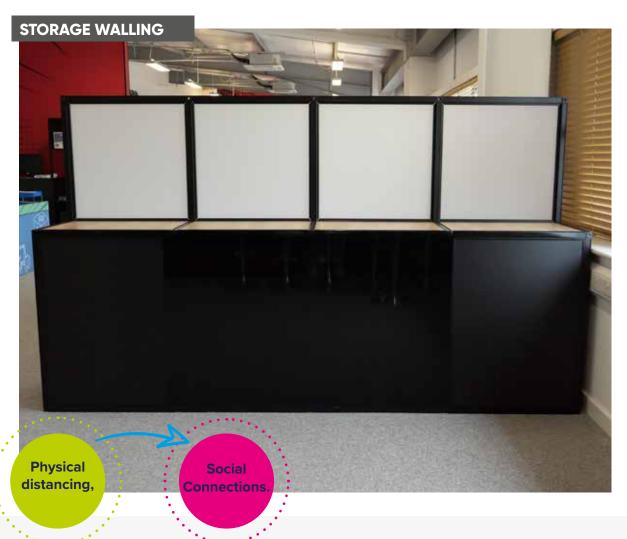

- Self-build desk partitions
- Flexible walls and partitions
- Temporary office cubicles
- Modular room dividers
- Versatile shelving units
- Functional storage areas