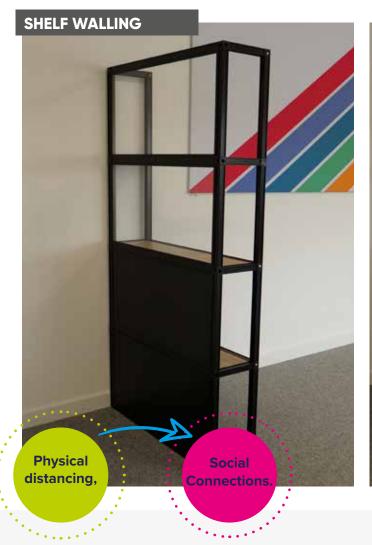

- Self-build desk partitions
- Flexible walls and partitions
- Temporary office cubicles
- Modular room dividers
- Versatile shelving units
- Functional storage areas

#### Why choose CV Ready?

- · No tools required
- · Quick and easy to build
- Modular and reconfigurable
- Fast delivery
- · Easy self-build or install service
- Rental options available