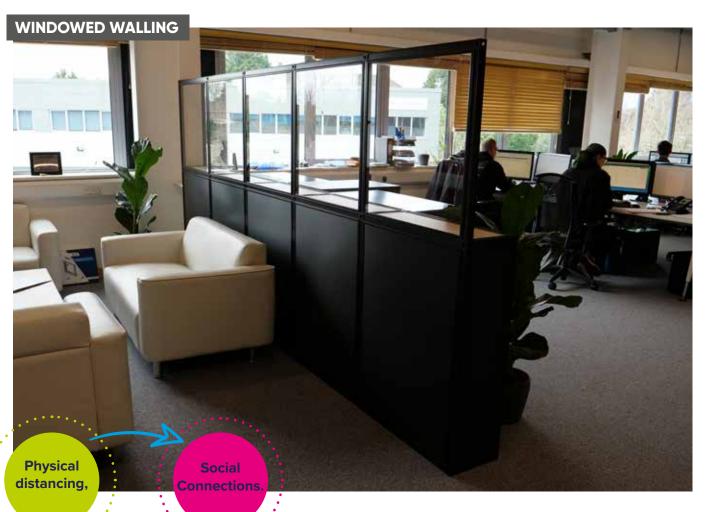

#### HELPING EMPLOYEES STAY SAFE





www.**servicegraphics**.co.uk

Part of PARAGIN Group





Give your office an added level of professionalism with our exciting new range of workplace deco! Transform your office with a range of features including:

- Self-build desk partitions
- Flexible walls and partitions
- Temporary office cubicles
- Modular room dividers
- Versatile shelving units
- Functional storage areas

#### Why choose CV Ready?

- · No tools required
- · Quick and easy to build
- Modular and reconfigurable
- Fast delivery
- · Easy self-build or install service
- Rental options available



























#### www.**servicegraphics**.co.uk





































www.servicegraphics.co.uk

# Workplace Hygiene

#### **DESK PARTITIONS**









#### SIMPLE DESIGN







#### **RECONFIGURATION**



BEFORE



**AFTER** 











www.servicegraphics.co.uk

### Workplace Hygiene

#### **DESK PARTITIONS**











#### Workplace Hygiene - Social Distancing Floor Stickers











Designed and manufactured to combat the spread of Corona Virus (COVID-19) our Social Distancing Floor Stickers allow retailers to ensure customers are kept within the social distancing rules of 2m for queues at entrances and checkout areas.

They can be made to order and supplied to any specific dimensions. You may wish to use them alongside queue mangement barriers or simply position them in front of counters to manage how close customers get to staff and service