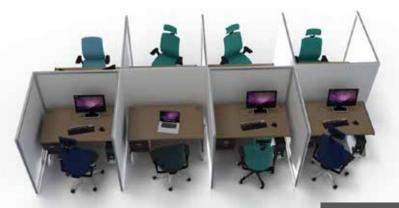

raphics**.co.uk

Part of PARAGIN Group





Give your office an added level of professionalism with our exciting new range of workplace deco! Transform your office with a range of features including:

- Self-build desk partitions
- Flexible walls and partitions
- Temporary office cubicles
- Modular room dividers
- Versatile shelving units
- Functional storage areas

#### Why choose CV Ready?

- · No tools required
- · Quick and easy to build
- Modular and reconfigurable
- Fast delivery
- · Easy self-build or install service
- Rental options available



























#### www.**servicegraphics**.co.uk





































www.servicegraphics.co.uk

# Workplace Hygiene

#### **DESK PARTITIONS**









#### SIMPLE DESIGN







#### **RECONFIGURATION**



BEFORE



**AFTER** 











www.servicegraphics.co.uk

### Workplace Hygiene

#### **DESK PARTITIONS**











#### Workplace Hygiene - Social Distancing Floor Stickers











Designed and manufactured to combat the spread of Corona Virus (COVID-19) our Social Distancing Floor Stickers allow retailers to ensure customers are kept within the social distancing rules of 2m for queues at entrances and checkout areas.

They can be made to order and supplied to any specific dimensions. You may wish to use them alongside queue mangement barriers or simply position them in front of counters to manage how close customers get to staff and service areas.