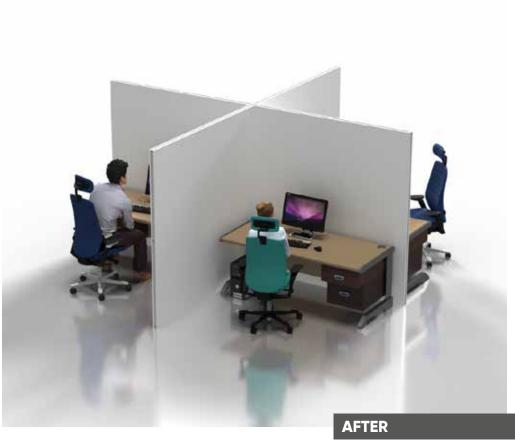

#### HELPING EMPLOYEES STAY SAFE





www.**servicegraphics**.co.uk

Part of PARAGIN Group





Give your office an added level of professionalism with our exciting new range of workplace deco! Transform your office with a range of features including:

- Self-build desk partitions
- Flexible walls and partitions
- Temporary office cubicles
- Modular room dividers
- Versatile shelving units
- Functional storage areas

#### Why choose CV Ready?

- · No tools required
- · Quick and easy to build
- Modular and reconfigurable
- Fast delivery
- · Easy self-build or install service
- Rental options available



























#### www.**servicegraphics**.co.uk





































www.servicegraphics.co.uk

# Workplace Hygiene

#### **DESK PARTITIONS**









#### SIMPLE DESIGN







#### **RECONFIGURATION**



BEFORE



**AFTER** 











www.servicegraphics.co.uk

### Workplace Hygiene

#### **DESK PARTITIONS**











#### Workplace Hygiene - Social Distancing Floor Stickers











Designed and manufactured to combat the spread of Corona Virus (COVID-19) our Social Distancing Floor Stickers allow retailers to ensure customers are kept within the social distancing rules of 2m for queues at entrances and checkout areas.

They can be made to order and supplied to any specific dimensions. You may wish to use them alongside queue mangement barriers or simply position them in front of counters to manage how close customers get to staff and service areas.