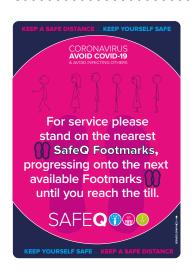

#### Workplace Hygiene - Social Distancing Floor Stickers

Designed and manufactured to combat the spread of Corona Virus (COVID-19) our Social Distancing Floor Stickers allow retailers to ensure customers are kept within the social distancing rules of 2m for queues at entrances and checkout areas.

They can be made to order and supplied to any specific dimensions. You may wish to use them alongside queue mangement barriers or simply position them in front of counters to manage how close customers get to staff and service areas.