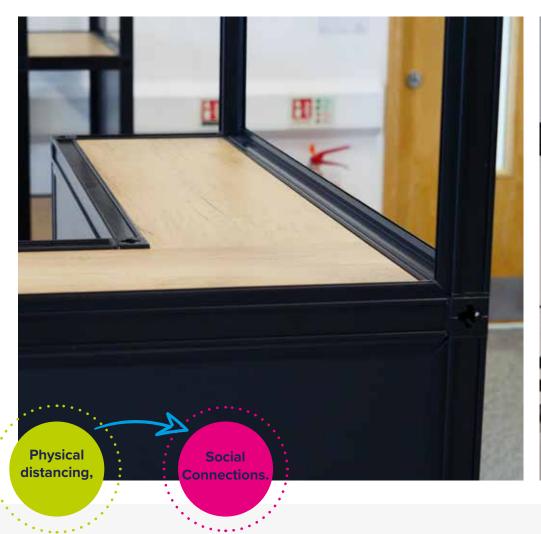

#### HELPING EMPLOYEES STAY SAFE





www.**servicegraphics**.co.uk

Part of PARAGIN Group





Give your office an added level of professionalism with our exciting new range of workplace deco! Transform your office with a range of features including:

- Self-build desk partitions
- Flexible walls and partitions
- Temporary office cubicles
- Modular room dividers
- Versatile shelving units
- Functional storage areas

#### Why choose CV Ready?

- · No tools required
- · Quick and easy to build
- Modular and reconfigurable
- Fast delivery
- · Easy self-build or install service
- Rental options available



























#### www.**servicegraphics**.co.uk





































www.servicegraphics.co.uk

# Workplace Hygiene

#### **DESK PARTITIONS**









#### SIMPLE DESIGN







#### **RECONFIGURATION**



BEFORE



**AFTER** 











www.servicegraphics.co.uk

### Workplace Hygiene

#### **DESK PARTITIONS**











#### Workplace Hygiene - Social Distancing Floor Stickers











Designed and manufactured to combat the spread of Corona Virus (COVID-19) our Social Distancing Floor Stickers allow retailers to ensure customers are kept within the social distancing rules of 2m for queues at entrances and checkout areas.

They can be made to order and supplied to any specific dimensions. You may wish to use them alongside queue mangement barriers or simply position t