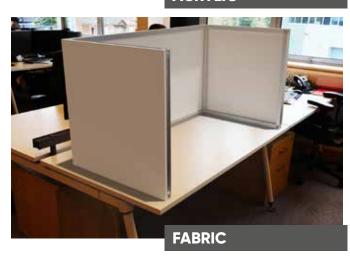

art of PARAGIN Group





Give your office an added level of professionalism with our exciting new range of workplace deco! Transform your office with a range of features including:

- Self-build desk partitions
- Flexible walls and partitions
- Temporary office cubicles
- Modular room dividers
- Versatile shelving units
- Functional storage areas

#### Why choose CV Ready?

- · No tools required
- · Quick and easy to build
- Modular and reconfigurable
- Fast delivery
- · Easy self-build or install service
- Rental options available



























#### www.**servicegraphics**.co.uk





































www.servicegraphics.co.uk

# Workplace Hygiene

#### **DESK PARTITIONS**









#### SIMPLE DESIGN







#### **RECONFIGURATION**



BEFORE



**AFTER** 











www.servicegraphics.co.uk

### Workplace Hygiene

#### **DESK PARTITIONS**











#### Workplace Hygiene - Social Distancing Floor Stickers











Designed and manufactured to combat the spread of Corona Virus (COVID-19) our Social Distancing Floor Stickers allow retailers to ensure customers are kept within the social distancing rules of 2m for queues at entrances and checkout areas.

They can be made to order and supplied to any specific dimensions. You may wish to use them alongside queue mangement barriers or simply position them in front of counters to manage how close customers get to staff and service areas.