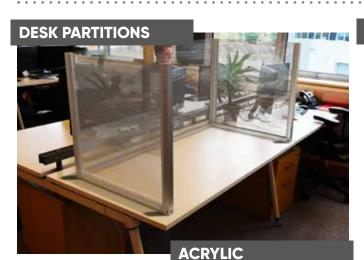

Part of PARAGIN Group





Give your office an added level of professionalism with our exciting new range of workplace deco! Transform your office with a range of features including:

- Self-build desk partitions
- Flexible walls and partitions
- Temporary office cubicles
- Modular room dividers
- Versatile shelving units
- Functional storage areas

#### Why choose CV Ready?

- · No tools required
- · Quick and easy to build
- Modular and reconfigurable
- Fast delivery
- · Easy self-build or install service
- Rental options available



























#### www.**servicegraphics**.co.uk





































www.servicegraphics.co.uk

# Workplace Hygiene

#### **DESK PARTITIONS**









#### SIMPLE DESIGN







#### **RECONFIGURATION**



BEFORE



**AFTER** 











www.servicegraphics.co.uk

### Workplace Hygiene

#### **DESK PARTITIONS**











#### Workplace Hygiene - Social Distancing Floor Stickers











Designed and manufactured to combat the spread of Corona Virus (COVID-19) our Social Distancing Floor Stickers allow retailers to ensure customers are kept within the social distancing rules of 2m for queues at entrances and checkout areas.

They can be made to order and supplied to any specific dimensions. You may wish to use them alongside queue mangement barriers or simply position them in front of counters to manage how close customers get to staff and service areas.