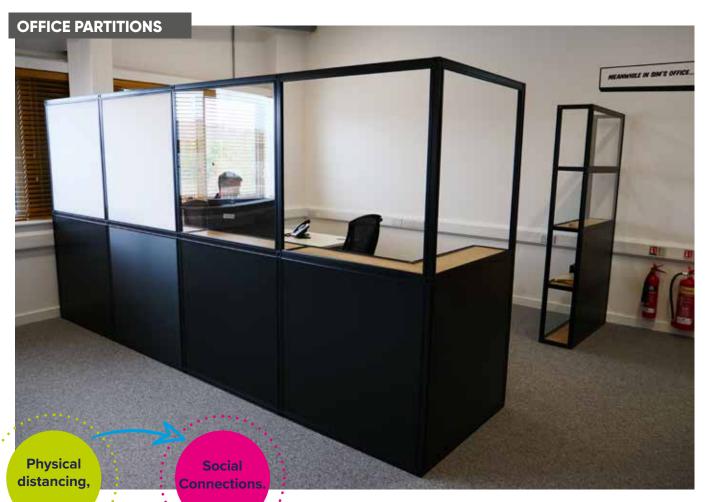

- Self-build desk partitions
- Flexible walls and partitions
- Temporary office cubicles
- Modular room dividers
- Versatile shelving units
- Functional storage areas

#### Why choose CV Ready?

- · No tools required
- · Quick and easy to build
- Modular and reconfigurable
- Fast delivery
- · Easy self-build or install service
- Rental options available