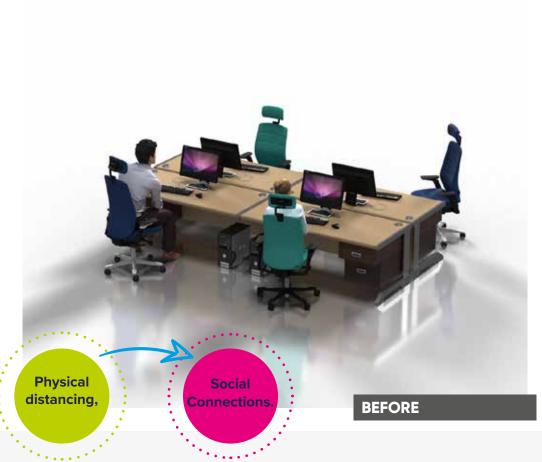

#### HELPING EMPLOYEES STAY SAFE





www.**servicegraphics**.co.uk

Part of PARAGIN Group





Give your office an added level of professionalism with our exciting new range of workplace deco! Transform your office with a range of features including:

- Self-build desk partitions
- Flexible walls and partitions
- Temporary office cubicles
- Modular room dividers
- Versatile shelving units
- Functional storage areas

#### Why choose CV Ready?

- · No tools required
- · Quick and easy to build
- Modular and reconfigurable
- Fast delivery
- · Easy self-build or install service
- Rental options available



























#### www.**servicegraphics**.co.uk





































www.servicegraphics.co.uk

# Workplace Hygiene

#### **DESK PARTITIONS**









#### SIMPLE DESIGN







#### **RECONFIGURATION**



BEFORE



**AFTER** 











www.servicegraphics.co.uk

### Workplace Hygiene

#### **DESK PARTITIONS**











#### Workplace Hygiene - Social Distancing Floor Stickers











Designed and manufactured to combat the spread of Corona Virus (COVID-19) our Social Distancing Floor Stickers allow retailers to ensure customers are kept within the social distancing rules of 2m for queues at entrances and checkout areas.

They can be made to order and supplied to any specific dimensions. You may wish to use them alongside queue mangement barriers or simply position them in front of counters to manage how close customers get to staff and service areas.