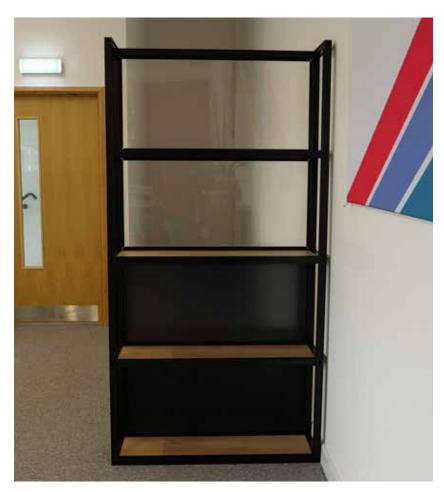

- Self-build desk partitions
- Flexible walls and partitions
- Temporary office cubicles
- Modular room dividers
- Versatile shelving units
- Functional storage areas

#### Why choose CV Ready?

- · No tools required
- · Quick and easy to build
- Modular and reconfigurable
- Fast delivery
- · Easy self-build or install service
- Rental options available