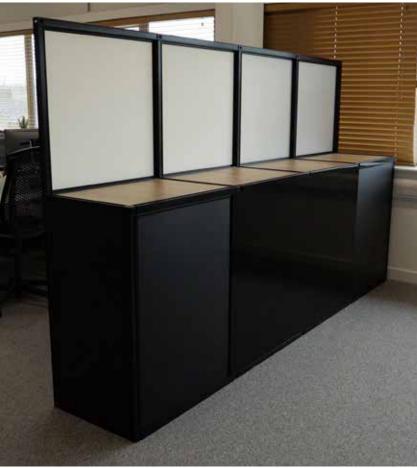

- Self-build desk partitions
- Flexible walls and partitions
- Temporary office cubicles
- Modular room dividers
- Versatile shelving units
- Functional storage areas